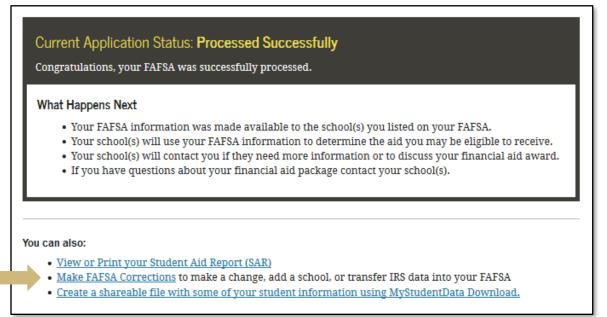

After indicating the year's FAFSA for which you want to add CU Denver as a school, select, "**Make FAFSA Corrections**" at the bottom of the screen.